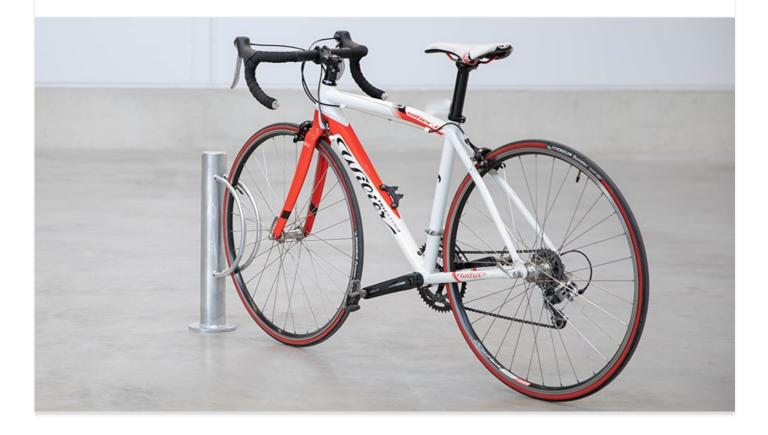

# Bike-Up Pole 1 bike

Bicycle rack Bike-Up Pole 1 bike is a bicycle rack with space for a bicycle on the ground, and can be easily placed along e.g. sidewalks.

The stand is mounted by screwing it into the ground.

### Models

**ARTICLES / DESCRIPTION** 

1000-1

HEIGHT X WIDTH (MM)

SURFACE TREATMENT

560x263

Hot dip galvanized