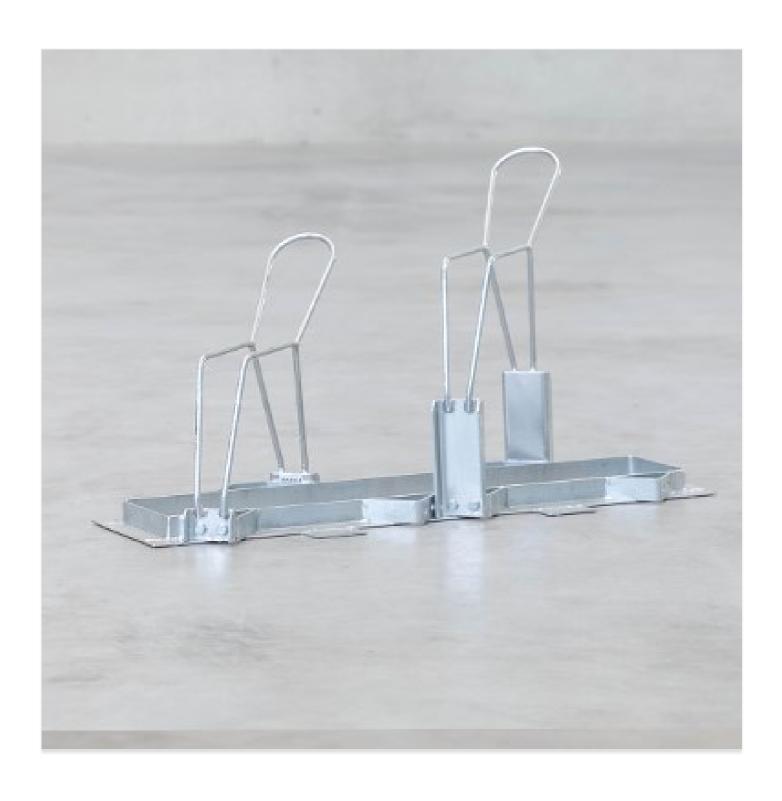

## Bike-Up Classic Angle 45°

The bike rack has space for two up to five bicycles and the rack is angled at 45 degrees. This rack is for bikes of different heights.