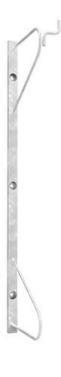

# Bike-Up Hook

Bike rack to hang on the wall for one bike. The device is mounted on the wall and the bike is hung up at the front wheel.

## Models

| ARTICLES / DESCRIPTION | WIDTH (MM) | LENGTH (MM) | CC (MM) | SURFACE TREATMENT  | OTHER        |
|------------------------|------------|-------------|---------|--------------------|--------------|
| 500-1                  | 100        | 1210        |         | Hot dip galvanized | Depth 260 mm |