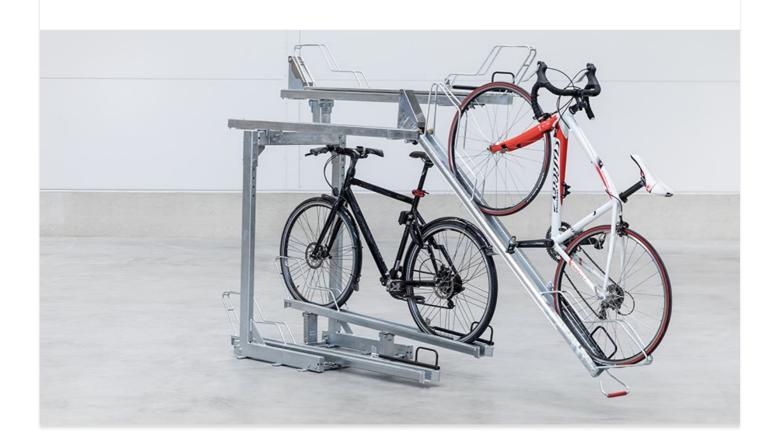

## PRO | Long extendable rail, gas spring

A smart (two tier bike rack) that doubles the storage capacity compared to traditional solutions. With the help of our (two tier bike racks), the space is used optimally.

Basic (two tier bike rack) with fixed rail is available in three different sizes from 4-8 places, with the option to lock the bike in the frame for safer bike parking.

(Two tier bike rack) are also available in the variant Basic+ with short extendable rail, Classic with long extendable rail and Pro with long extendable rail with gas spring.