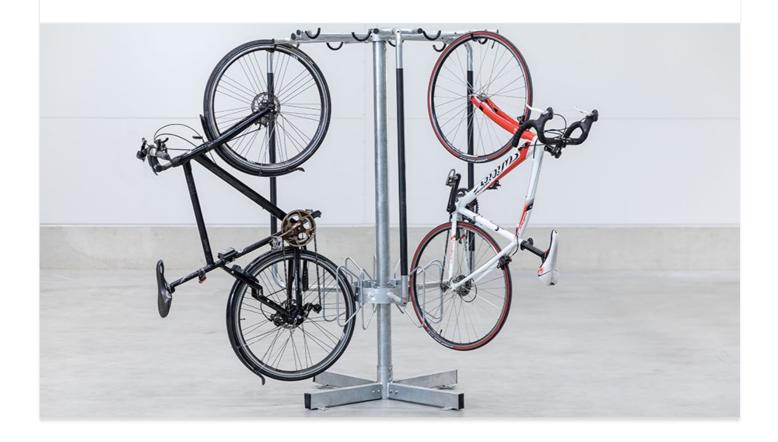

## Bike-Up Spin 12

With the help of Bike-Up Spin 12, the number of bikes is maximized on the smallest possible surface. The rack is well suited for lack of space and when the ceiling height is lower than what is recommended for bike racks on two levels. The rack is fixed to the floor with 8 bolts and requires only 3x3 meters in floor space and about 2 meters in ceiling height. Holds up to 12 bicycles and is advantageously placed in a corner.