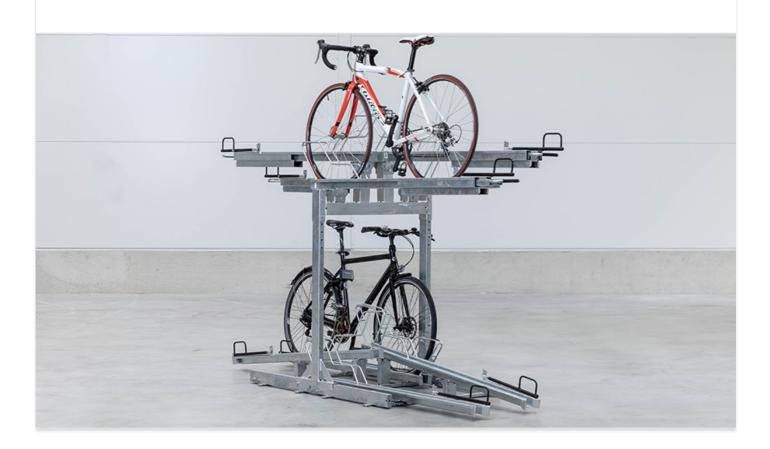

## Double sided | Long extendable rail

A smart (two tier bike rack) that doubles the storage capacity compared to traditional solutions. With the help of our (two tier bike racks), the space is used optimally.

Basic (two tier bike rack) with fixed rail is available in three different sizes from 4-8 places, with the option to lock the bike in the frame for safer bike parking.

(Two tier bike rack) are also available in the variant Basic+ with short extendable rail, Classic with long extendable rail and Pro with long extendable rail with gas spring.

## Models

| ARTICLES / DESCRIPTION |                                                            | WIDTH (MM) | SURFACE TREATMENT  | OTHER              |
|------------------------|------------------------------------------------------------|------------|--------------------|--------------------|
|                        | <b>200-2222</b> Ceiling height 2420                        | 1000       | Hot dip galvanized | Number of bikes 8  |
|                        | <b>200-3333</b> Rec. depth & ceiling height 6600x2420-2700 | 1400       | Hot dip galvanized | Number of bikes 12 |
|                        | <b>200-4444</b> Rec. depth & ceiling height 6600x2420-2700 | 1800       | Hot dip galvanized | Number of bikes 16 |