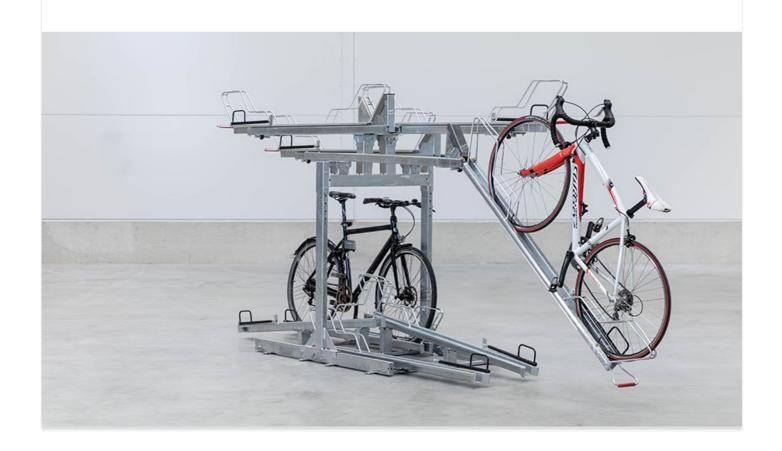

## Double sided PRO | Long extendable rail, gas

A smart (two tier bike rack) that doubles the storage capacity compared to traditional solutions. With the help of our (two tier bike racks), the space is used optimally.

Basic (two tier bike rack) with fixed rail is available in three different sizes from 4-8 places, with the option to lock the bike in the frame for safer bike parking.

(Two tier bike rack) are also available in the variant Basic+ with short extendable rail, Classic with long extendable rail and Pro with long extendable rail with gas spring.

## Models

| ARTICLES / DESCRIPTION |                                                            | WIDTH<br>(MM)     | DEPTH<br>(MM) | SURFACE<br>TREATMENT | OTHER              |
|------------------------|------------------------------------------------------------|-------------------|---------------|----------------------|--------------------|
|                        | 100-2222<br>Rec. depth & min ceiling height 6600x2420      | 1000              |               | Hot dip galvanized   | Number of bikes 8  |
|                        | 100-3333<br>Rec. depth & ceiling height 6600x2420-2700     | ) <sup>1400</sup> |               | Hot dip galvanized   | Number of bikes 12 |
|                        | <b>100-4444</b> Rec. depth & ceiling height 6600x2420-2700 | ) <sup>1800</sup> |               | Hot dip galvanized   | Number of bikes 16 |