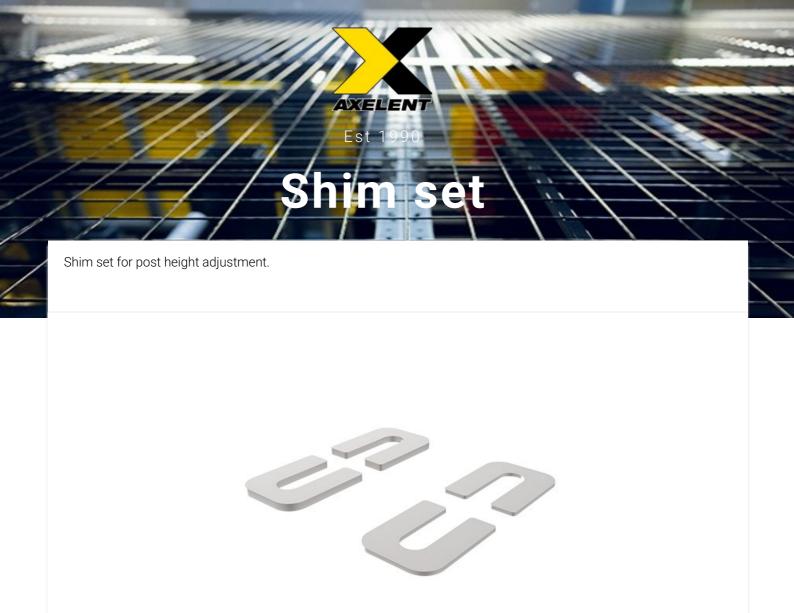

#### T01-25

Shim set, 2x2mm + 2x4mm, for post height adjustment X-Rail

#### T01-41

Shims set, for post adjustment (20pcs), 22x20x11x0,7 mm