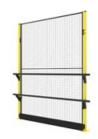

#### X-RAIL FALL PROTECTION HEIGHT 2300 MM

## Height 2300 mm with panel

Our X-Rail fall protection system can be used as an edge protection for mezzanine floors. The system is a modification of our X-Guard range and therefore the system can fill dual purposes, mezzanin...