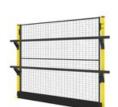

#### X-RAIL FALL PROTECTION HEIGHT 1400 MM

## Height 1400 mm with panel

Our X-Rail fall protection system can be used as an edge protection for mezzanine floors. The system is a modification of our X-Guard range and therefore the system can fill dual purposes, mezzanin...