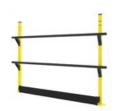

#### X-RAIL FALL PROTECTION HEIGHT 1400 MM

#### Height 1400 mm without panel

Our X-Rail fall protection system can be used as an edge protection for mezzanine floors. The system is a modification of our X-Guard range and therefore the system can fill dual purposes, mezzanin...