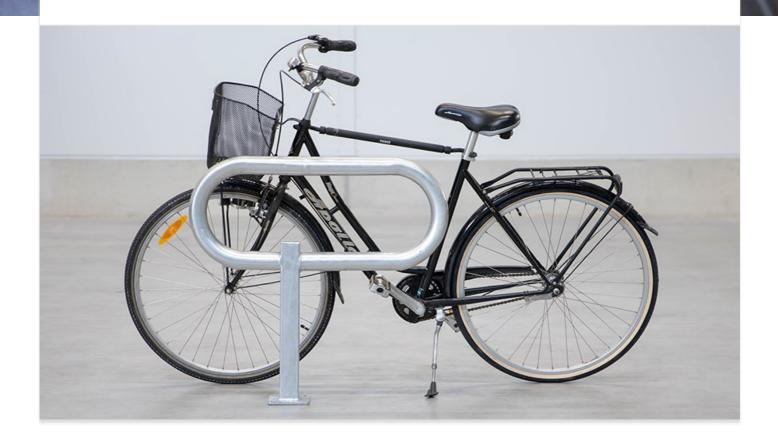

# Bike-Up Journey

Stable and robust bicycle rack for support and locking of bicycles. Hot-dip galvanized surface treatment, fastening with bolt.

## Models

| ARTICLES / DESCRIPTION    | WIDTH (MM) | HEIGHT (MM) | SURFACE TREATMENT  |
|---------------------------|------------|-------------|--------------------|
| 101103<br>Bike-Up Journey | 820        | 779         | Hot dip galvanized |