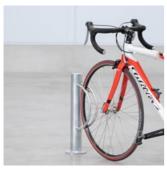

#### Bike-Up Pole 1 bike

Bicycle rack Bike-Up Pole 1 bike is a bicycle rack with space for a bicycle on the ground, and can be easily placed along e.g. sidewalks. The stand is mounted by screwing it into the ground.