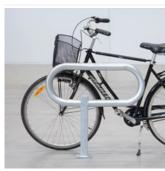

#### Bike-Up Journey

Stable and robust bicycle rack for support and locking of bicycles. Hot-dip galvanized surface treatment, fastening with bolt.

1 articles

BIKE RACK BOLLARD