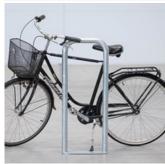

#### Bike-Up Nimbus Large

Hot-dip galvanized surface treatment, fastening with bolt. Stylish bicycle rack for support and locking of bicycles.

1 articles