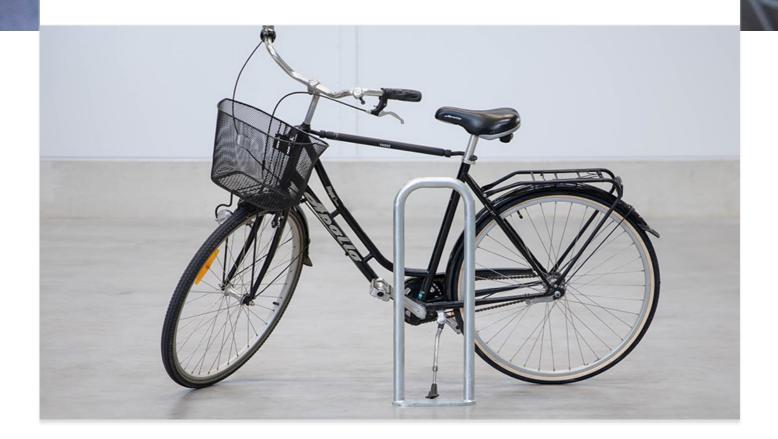

# Bike-Up Nimbus Small

Stylish bicycle rack for support and locking of bicycles. Hot-dip galvanized surface treatment, fastening with bolt.

### Models

| ARTICLES / DESCRIPTION         | WIDTH (MM) | HEIGHT (MM) | SURFACE TREATMENT  |
|--------------------------------|------------|-------------|--------------------|
| 101101<br>Bike-Up Nimbus small | 268        | 724         | Hot dip galvanized |