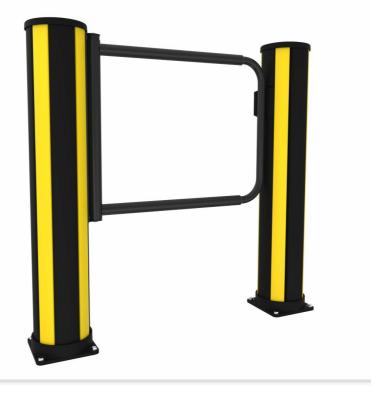

# Models

 ARTICLES / DESCRIPTION
 WIDTH (MM)
 COLOR

 GCP3-069-0121
 Gate
 Graphite Black (RAL 9011)