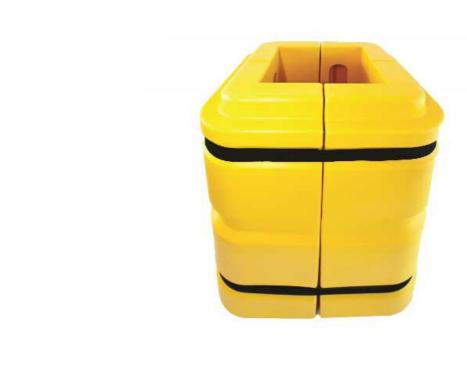

## Large column guard

Axelent offer a larger column guard for the most flexible protection for larger columns. This guard is suitable for 400mm square columns as standard. There are also infills available to extend the protection up to 1000mm square. The column guard is manufactured in low density polyethylene to give high flexibility and strength.