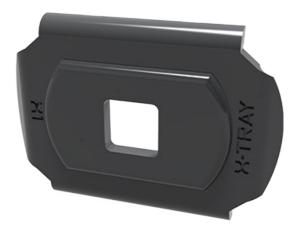

With our flexible fittings you can shape the trays to run up and down and put junctions wherever you wish.

X5 is the strongest and most flexible joining fitting for wire trays on the market.