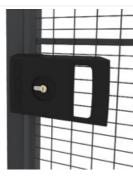

### Padlock brackets

Padlock brackets is our most simple lock system, suitable for X-Store 2.0 door packages. A normal hinge lock secure the area from being entered by unauthorized.

3 articles