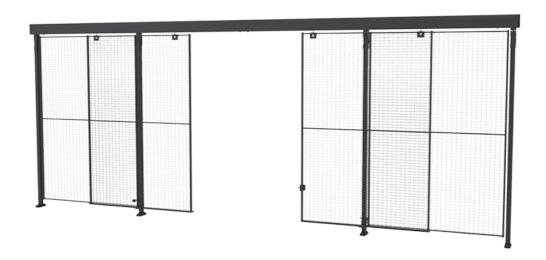

Double sliding doors are a perfect solution where space is limited and when a door in the middle is required. Each half of the door slides away from the other.

(Posts, handles and panels are not included in the door package. Opening dimensions may be limited depending on the type of lock chosen.)

# Models

| ARTICLES / DESCRIPTION  MAX WIDTH (MM)  (MM)  (MM) |                                                                        |                    | PANEL | FITS POSTS            |               |
|----------------------------------------------------|------------------------------------------------------------------------|--------------------|-------|-----------------------|---------------|
|                                                    | D22-XXX290<br>Sliding door with centre lock                            |                    |       | Mesh                  | Classic 50x50 |
|                                                    | D22-XXX590                                                             |                    |       | Mesh                  | Classic 50x50 |
|                                                    | D42-XXX290                                                             |                    |       | Mesh                  | Premium 70x70 |
|                                                    | D42-XXX590                                                             |                    |       | Mesh                  | Premium 70x70 |
|                                                    | DP22-XXX290A Double sliding doors with upper frame - centre loc        | ck <sup>2820</sup> | 2500  | Plastic<br>Sheet meta | Classic 50x50 |
|                                                    | DP22-XXX590A  Double sliding doors with upper frame - centre loc       | ck <sup>5820</sup> | 2500  | Plastic<br>Sheet meta | Classic 50x50 |
|                                                    | DP42-XXX290A  Double sliding doors with upper frame - centre loc       | ck <sup>2870</sup> | 2500  | Plastic<br>Sheet meta | Premium 70x70 |
|                                                    | <b>DP42-XXX590A</b> Double sliding doors with upper frame - centre loc | 5870<br>Ck         | 2500  | Plastic<br>Sheet meta | Premium 70x70 |